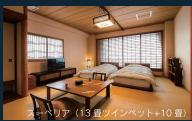

## 心地よい時間

GUEST ROO

ごゆっくりと御過ごしいただく客室タイプは、和室 (バス、トイレ付) を標準タイプとして、ツインベッド洋室、和室、和洋室、続き間大部屋、特別室 (露天風呂付客室)と様々なタイプをご用意しております。 大きな窓からは、四季を映す東山公園と城崎温泉を囲む山々と母なる 大河円山川の眺望がございます。心地よい時間を御過ごしいただくお もてなしでごゆっくりお過ごしいただくサービスを心掛けております。