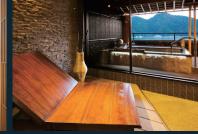

## 心地よい時間

GUEST ROO

ごゆっくりと御過ごしいただく客室タイプは、和室 (バス、トイレ付) を標準タイプとして、ツインベッド洋室、和室、和洋室、続き間大部屋、特別室 (露天風呂付客室)と様々なタイプをご用意しております。 大きな窓からは、四季を映す東山公園と城崎温泉を囲む山々と母なる 大河円山川の眺望がございます。心地よい時間を御過ごしいただくお もてなしでごゆっくりお過ごしいただくサービスを心掛けております。