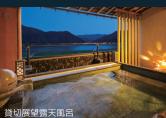

## 天然城崎温泉

KINOSAKIONSEN HOT SPRING

内湯大浴場「わんど七福の湯」「かわせみ玄武の湯」は、ナトリウム・カルシウム塩化物泉の低張性、中性、高温泉でお体の髄まで温まる天然城崎温泉でございます。星空に一番近い露天風呂「星のおさんぽ」「夢のかよひ路」は、貸切展望露天風呂でございます。雄大に流れる母なる大河 円山川(まるやまがわ)と広大なパノラマの山々の眺めに春夏秋冬のうつろいとご入浴をご堪能くださいませ。