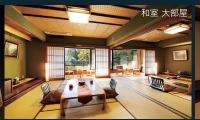

## 心地よい時間

GUEST ROO

ごゆっくりと御過ごしいただく客室タイプは、和室 (バス、トイレ付) を標準タイプとして、ツインベッド洋室、和室、和洋室、続き間大部屋、特別室 (露天風呂付客室)と様々なタイプをご用意しております。 大きな窓からは、四季を映す東山公園と城崎温泉を囲む山々と母なる 大河円山川の眺望がございます。心地よい時間を御過ごしいただくお もてなしでごゆっくりお過ごしいただくサービスを心掛けております。