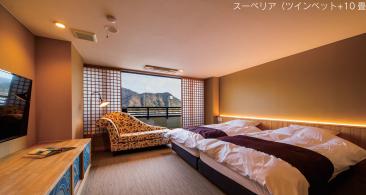

## 心地よい時間

GUEST ROO

ごゆっくりと御過ごしいただく客室タイプは、和室 (バス、トイレ付) を標準タイプとして、ツインベッド洋室、和室、和洋室、続き間大部屋、特別室 (露天風呂付客室)と様々なタイプをご用意しております。 大きな窓からは、四季を映す東山公園と城崎温泉を囲む山々と母なる 大河円山川の眺望がございます。心地よい時間を御過ごしいただくお もてなしでごゆっくりお過ごしいただくサービスを心掛けております。