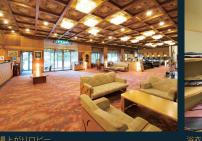

## 施設ご案内

- 大浴場2箇所、ドライサウナ付
- 客室 33 室(収容人数 200 名)
- お食事処 松竹梅、お食事処 満花亭、 ゆかたダイニング 鶴亀
- 喫茶売店 花のれん
- ラウンジ 玄
- 貸切展望露天風呂(家族風呂)2箇所
- 駐車場(大型バス×3台、乗用車×35台)

山陰海岸国立公園 日本旅館協会 政府登録 1500 号 川口屋城崎リバーサイドホテル 〒669-6101 <u>兵庫</u>県豊岡市城崎町湯島 880-1