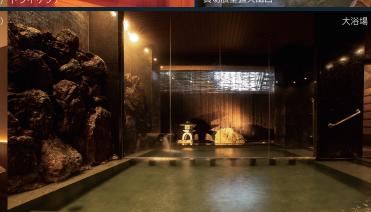

## 天然城崎温泉

KINOSAKIONSEN HOT SPRING

内湯大浴場「わんど七福の湯」「かわせみ玄武の湯」は、ナトリウム・カルシウム塩化物泉の低張性、中性、高温泉でお体の髄まで温まる天然城崎温泉でございます。星空に一番近い露天風呂「星のおさんぽ」「夢のかよひ路」は、貸切展望露天風呂でございます。雄大に流れる母なる大河 円山川(まるやまがわ)と広大なパノラマの山々の眺めに春夏秋冬のうつろいとご入浴をご堪能くださいませ。